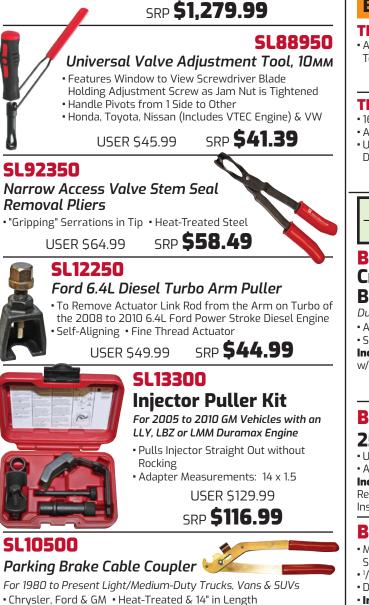

## SL18100 Ball Joint Press Master Kit with Cups

For Late Model Ford & Dodge/Ram 2500/3500/4500/5500 Series Trucks, as well as 4500/5500 Series GM Trucks & other Vehicles Equipped with Steering Knuckles & Ball Joints

- 2:1 Pivoting Action with Durable Forged Alloy Steel Construction
- Removes & Installs Ball Joints with Pre-Fitted Straight Type Grease Fittings
- Design Provides Ample Clearance to Service Ball Joints on Vehicle
- Large Diameter, Coarse Thread Jack Screw Includes 9 Cup Sizes
- Proprietary Design Keeps Cups Locked in Place during use
- 25 LBS Fully Assembled

SRP **S100.79** 

USER \$111.99